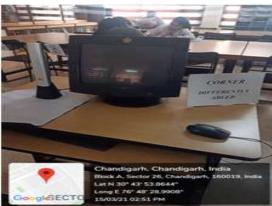

1. Computer terminal for differently-abled students in Bhai Kahan Singh Nabha Library