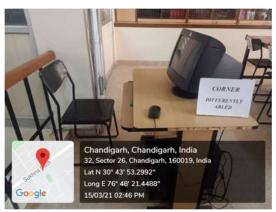

## 3. Signage: Display Boards

(Co-educational, Affiliated to Panjab University, Chandigarh) Sector-26, Chandigarh -160019. (0172) 2792754, Telefax: (0172) 2790312

4. Assistive technology and facilities for persons with disabilities (*Divyangjan*) screen-reading software, mechanized equipment

1. Computer terminal for differently-abled students in Bhai Kahan Singh Nabha Library