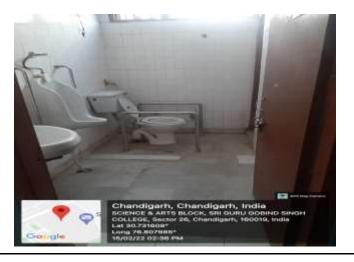

# 2. Disabled-friendly washroom

There is a provision of a special washroom for differently-abled students in the College campus which is equipped with hand-held railings to cater to the special needs of the students.