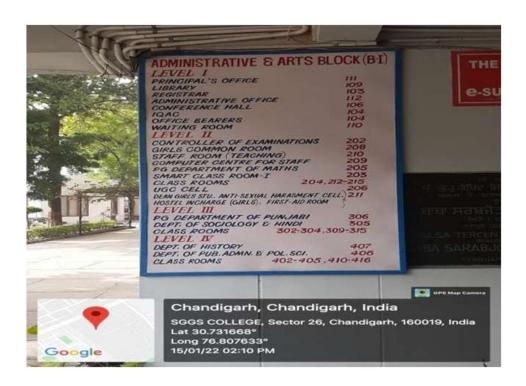

## 3. Signage: Display Boards

(Co-educational, Affiliated to Panjab University, Chandigarh) Sector-26, Chandigarh -160019. (0172) 2792754, Telefax: (0172) 2790312

4. Assistive technology and facilities for persons with disabilities (*Divyangjan*) screen-reading software, mechanized equipment