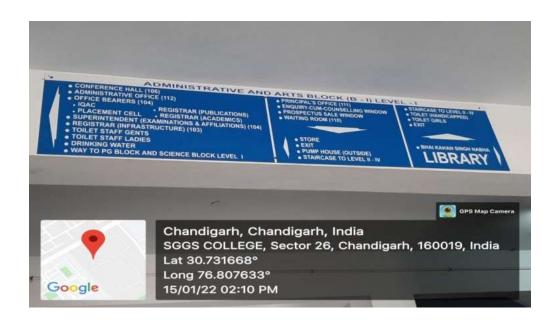

## 3. Signage: Display Boards

(Co-educational, Affiliated to Panjab University, Chandigarh) Sector-26, Chandigarh -160019. (0172) 2792754, Telefax: (0172) 2790312

4. Assistive technology and facilities for persons with disabilities (*Divyangjan*) screen-reading software, mechanized equipment