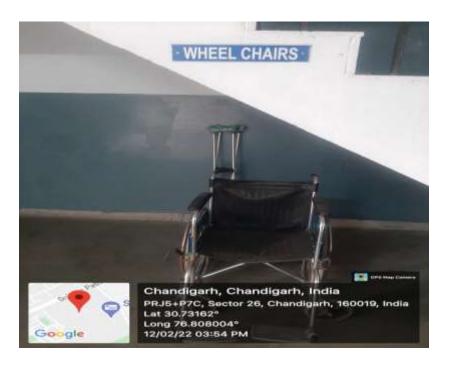

### Hand Railings for Main Stage at Hari Singh Nalwa Hall

(Co-educational, Affiliated to Panjab University, Chandigarh)
Sector-26, Chandigarh -160019. (0172) 2792754, Telefax: (0172) 2790312

Wheelchair and Crutches available at the entrance of Administrative Block