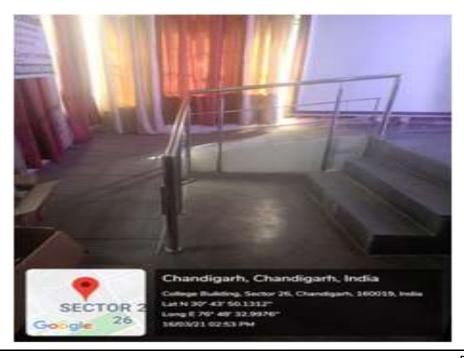

### Hand Railings for Main Stage at Hari Singh Nalwa Hall

(Co-educational, Affiliated to Panjab University, Chandigarh)
Sector-26, Chandigarh -160019. (0172) 2792754, Telefax: (0172) 2790312

Wheelchair and Crutches available at the entrance of Administrative Block